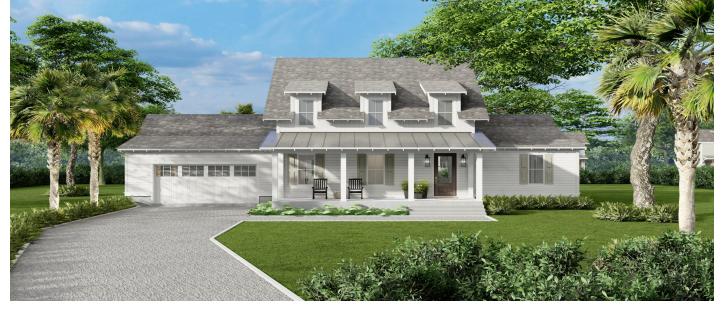

### Description

STUNNING BRAND NEW CONSTRUCTION HOME BUILDING IN SOUGHT AFTER AWENDAW! Close to schools, shopping, beaches: this home will have it all. No HOA means bring the boat and other toys! An open concept floorplan that will not disappoint. The exterior has an inviting front porch and very desirable coastal charm curb appeal. Once inside, you will find an entryway foyer, the nice size family room is open to the oversized island kitchen which comes complete with all appliances, a light filled dining room, a master suite complete with walk-in closet and luxury onsuite dual vanity bathroom, tiled walk-in shower, a huge mud room/laundry room with plenty of storage and and the power room. Continuing to the 2nd floor, you will find 3 additional bedrooms and 2 full bathrooms. The lot is over1/2 an acre. Room for a pool if so desired, optional screen porch ILO the covered patio. Tons of options with this size lot. An attached 2 car garage and driveway provides plenty of parking and additional storage space. See attached documents for full list of standard features and options. Don't wait on this one. Still time for buyer to select finishes/options/colors on this one. Renderings/selections shown are for illustrative purposes and subject to change.