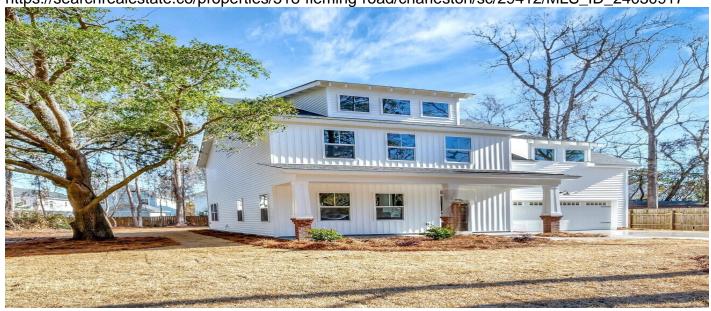

# 518 Fleming Road, Charleston, 29412, SC

https://searchrealestate.co/properties/518-fleming-road/charleston/sc/29412/MLS\_ID\_24030917

# **Description**

NEW CONSTRUCTION IN JAMES ISLAND ~ 3 miles to downtown Charleston ~ 2,021 SF ~ 4 bedrooms, 2.5 bath ~ open floor plan ~ very large FROG (included as one of the bedrooms) ~ Interior selections have a Lowcountry feel including "Fawn Chestnut" LVP flooring downstairs; matte black fixtures, hinges & handles; porcelain farmhouse sink; shiplap siding on the kitchen island; subway tile backsplash; white shaker style cabinets; white quartz countertops ~ stainless steel appliances ~ crown molding downstairs ~ 2 car garage with carriage style garage door ~ 2/10 Warranty ~ NO RESTRICTIVE COVENENANTS and NO HOA ~ NOT in a flood zone ~ LISTING AGENT IS OWNER. If square footage is important, then measure!