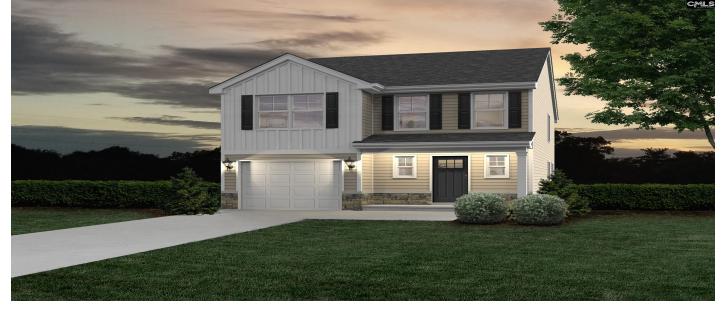

## Description

Welcome home to the Anderson B floor plan in the Haven Homes Winston Point community. This home includes 3 bedrooms and 2.5 baths designed for modern living. Feel the spacious luxury of 9 ft. ceilings on the main floor. The kitchen features 3 cm granite countertops while the bathrooms boast beautiful quartz countertops. Enjoy a covered back patio, perfect for relaxation! \*Stock photos, options and colors will vary. Disclaimer: CMLS has not reviewed and, therefore, does not endorse vendors who may appear in listings.