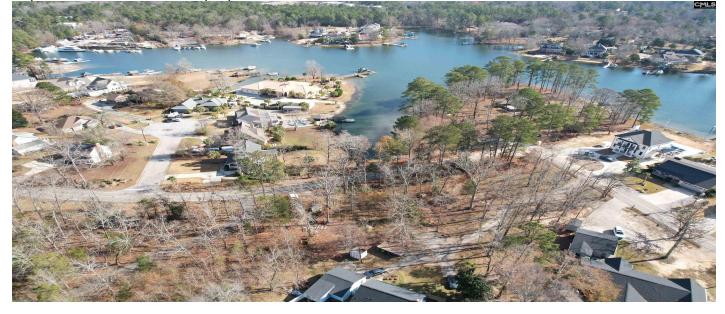

#### Description

This amazing lot is located in the Lakefront neighborhood of Shadowood Cove. Positioned directly across the street from Lake Murray with unobstructed views. Build your dream home without the high waterfront taxes. There is an optional HOA that provides lake access or convenient access at Shealy's Landing. Located minutes from I26 and very convenient to the restaurants and stores in Ballentine. Zoned for award winning Chapin Schools in the desirable Lex/Richland 5 School District. Disclaimer: CMLS has not reviewed and, therefore, does not endorse vendors who may appear in listings.