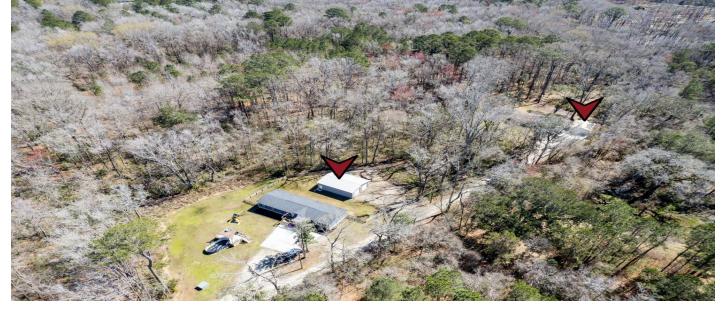

## Description

TWO Like-New Homes and 4.5 Acres! Rare & Unique Opportunity! Whether you're looking for a multi-generational living setup, a potential income-producing rental option, or the perfect spot to potentially build your dream home while living on-site, this property offers unmatched flexibility. The first home (over 2100 sq ft), at the front of the property, welcomes you as you drive in. A little further down the drive, you'll find the second home (over 1900 sq ft). There is plenty of space between them for privacy! Both homes are like new, have brick foundations, and have many upgrades. Additional features include No HOA, a huge double-bay workshop ideal for storage or hobbies, a large two-car garage with a 300 sq ft office space with a private entry on the second home, an above-ground pool, and plenty of room for expansion. Finding two homes on one property with this much acreage is incredibly raredon't miss out on this unique opportunity! Sale includes TMS#164-00-00-239 and MH0-00-57-532. \*All rental and building options and availability must be approved by all governing bodies including, town, county, etc.