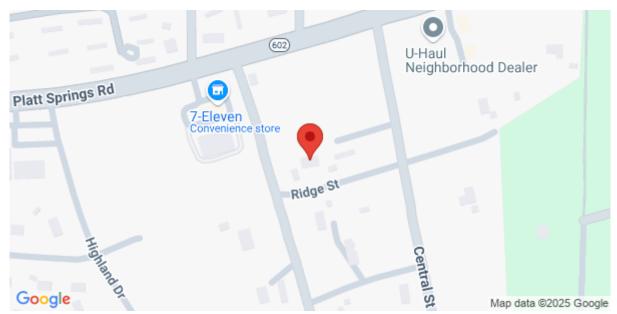

### **Description**

This property is large enough to work for many types of commercial development. The property adjoins a 7-Eleven, multiple used car lots and a U-Haul Neighborhood Dealer. The site is 1.5 miles from a newly developed Publix and Walgreens and 1.75 miles from a Walmart Supercenter and Lowe's anchored shopping center, which has multiple anchor tenants including Starbucks, Popshelf, ALDI, McDonald's Foodlion and countless others. The site is in the path of growth. There will be a large apartment complex developed 1 mile from the site along with a large national grocer.

### **Check On Site**

https://searchrealestate.co/properties/5119-backman/lexington/sc/29073/MLS\_ID\_569832

Location

5119 Backman, Lexington, 29073, SC