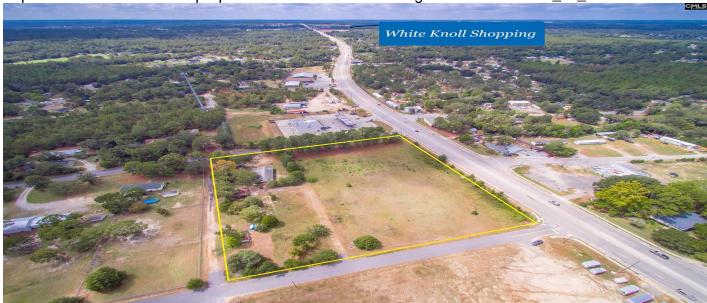

### **Description**

This property is large enough to work for many types of commercial development. The property adjoins a 7-Eleven, multiple used car lots and a U-Haul Neighborhood Dealer. The site is 1.5 miles from a newly developed Publix and Walgreens and 1.75 miles from a Walmart Supercenter and Lowe's anchored shopping center, which has multiple anchor tenants including Starbucks, Popshelf, ALDI, McDonald's Foodlion and countless others. The site is in the path of growth. There will be a large apartment complex developed 1 mile from the site along with a large national grocer.