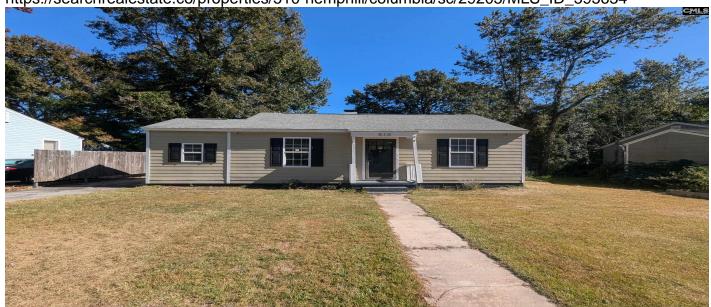

# 510 HEMPHILL, Columbia, 29205, SC

https://searchrealestate.co/properties/510-hemphill/columbia/sc/29205/MLS\_ID\_595634

## Price - \$234,000

| Bedrooms | Baths | SqFt | Lot Size | Year Built | DOM      |
|----------|-------|------|----------|------------|----------|
| 3        | 2     | 1094 | 0.2500   | 1946       | 278 Days |

## **Description**

Charming one story home featuring 3 bedrooms and 2 baths. Nice wood floors throughout. Porch and storage at the back. Great location. Disclaimer: CMLS has not reviewed and, therefore, does not endorse vendors who may appear in listings.