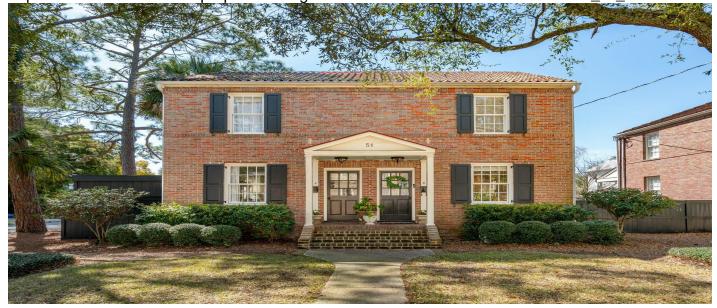

#### **Description**

Nestled in the highly sought-after Harleston Village, 51 Gadsden St. Unit B is a sun-filled 1920s brick townhome just blocks from MUSC, Colonial Lake, and some of Downtown Charleston's hottest restaurants and shops. This charming two-story residence offers 2 bedrooms, 1.5 baths, a private outdoor oasis, and two coveted off-street parking spaces--a rare find in this historic neighborhood. The inviting first floor boasts an open and inviting living space, a conveniently located powder room, and a beautifully updated custom kitchen with direct access to your private, fully fenced porch and patioideal for entertaining or unwinding. Upstairs, you'll find two well-appointed bedrooms, each with its own closet. The bright primary suite comfortably accommodates a king-size bed, while the adjacent full bath features built-in wall storage and vanity storage for added convenience. A dedicated laundry space completes the upper level. Whether you're searching for a turnkey primary residence, an investment opportunity, or a charming pied-à-terre, this home is a rare gem in the heart of Charleston!