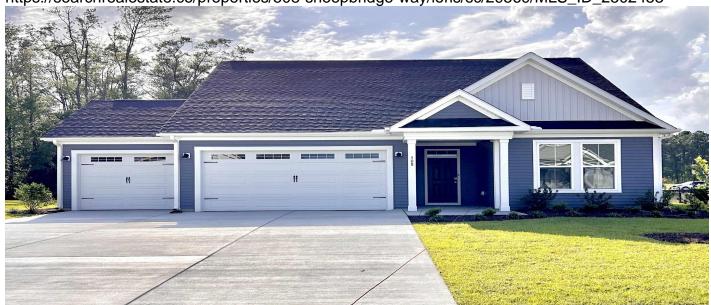

# 508 Sheepbridge Way, Loris, 29569, SC

https://searchrealestate.co/properties/508-sheepbridge-way/loris/sc/29569/MLS\_ID\_2502453

# Price - \$453,945

| Bedrooms | Baths | SqFt | Lot Size | Year Built | DOM      |
|----------|-------|------|----------|------------|----------|
| 4        | 3     | 2590 | 0.2400   | 2025       | 136 Days |

## Style

Ranch