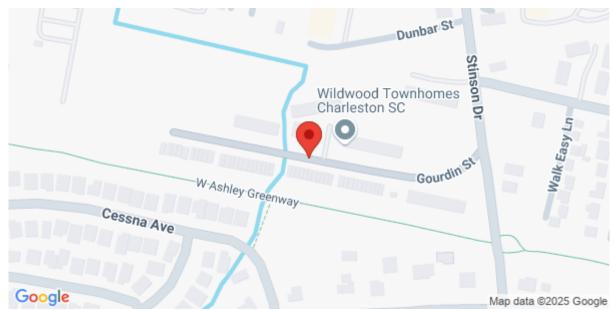

nd new gutters in 2022. Also, not in a flood zone! This townhome backs up to the popular West Ashley Greenway, offering a peaceful setting. The West Ashley Greenway is a 10.5-mile trail and is a popular place for walking, biking, and other outdoor activities. Community pool is conveniently located steps away. The Wildwood Townhomes community is an ideal location, just 10 minutes from historic Charleston, 20 minutes to Folly Beach, and minutes from Avondale, with easy access to great restaurants, parks, schools, and shopping!

# **SEE THIS PROPERTY**



## **James Schiller**

Realtor, Brand Name Real Estate

Phone: 18434788061

Email: jameseschiller@gmail.com

## **Check On Site**



https://searchrealestate.co/properties/507-stinson-drive/charleston/sc/29407/MLS\_ID\_25005816

# Location



507 Stinson Drive, Charleston, 29407, SC