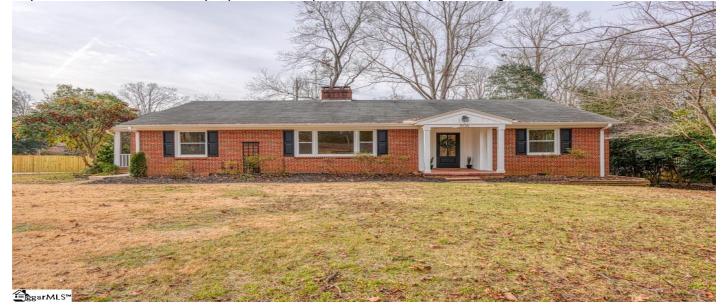

### Price - \$354,900

| Bedrooms | Baths | SqFt | Lot Size | Year Built | DOM     |
|----------|-------|------|----------|------------|---------|
| 3        | 2     | 1799 | 0.4800   | 1954       | 42 Days |

### Description

\*Back on the market at no fault to the seller\* Charming, beautifully renovated 3 bedroom/2 bathroom ranch-style home on a spacious corner lot, just under half an acre, in the desirable Duncan Park neighborhood. Make your way inside to find an open-concept kitchen and dining area that boasts white countertops, a striking green backsplash, a gas range, and a dishwasher, all complemented by hardwood floors that flow throughout the home. The inviting living room features one of several fireplaces, perfect for cozy evenings. The home offers three bedrooms, with the third easily adaptable as an additional living space or home office, complete with a built-in desk. The master bedroom includes a walk-in shower, while the original tile bathrooms maintain the home's timeless character. Outdoor living is a dream with a fenced-in backyard, a large deck for entertaining, and a screened-in side porch for enjoying quiet mornings or relaxing evenings. The property also includes over 1,700 sq. ft. of unfinished basement space, offering endless possibilities for storage, hobbies, or future expansion. Don't miss this unique opportunity to own a move-in-ready home that seamlessly combines modern amenities with vintage appeal. Schedule your showing today! Home has all new windows, newer garage doors, an electric fence, newer HVAC, water heater and plumbing.