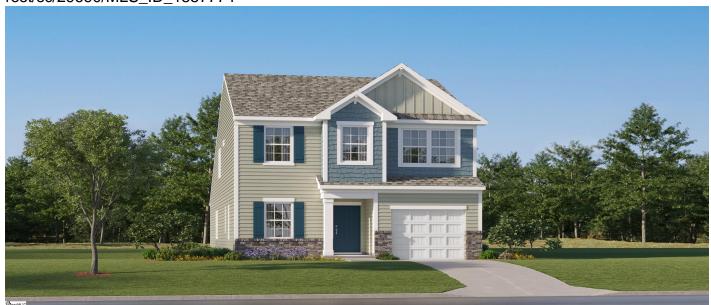

## **Description**

The Edgefield floorplan at Lennar's Spring Park community in Travelers Rest, South Carolina, offers a thoughtfully designed two-story layout that blends comfort, functionality, and modern living. With approximately 1,931 square feet, it includes three bedrooms, two and a half bathrooms, and a one-car garage. A standout feature is the first-floor owner's suite, tucked privately at the back of the home with a walk-in closet and en-suite bath. The main level also showcases an open-concept living area that connects the living room, kitchen, dining space, and a rear patio—ideal for entertaining or family gatherings. Upstairs, two secondary bedrooms share the space with a versatile loft that can function as an office, media room, or play area. Located just north of Greenville, the Spring Park community offers easy access to shopping, dining, and outdoor recreation like the Swamp Rabbit Trail, along with neighborhood features such as a dog park, fostering a vibrant and connected lifestyle. OPEN HOUSE! When: Saturday 7/26 - Sunday 7/27 Where: Go on GOOGLE Maps and type in: 302 Shibe Ct, Travelers Rest, SC 29690, and please head towards to the model home. Time: 1pm - 4pm