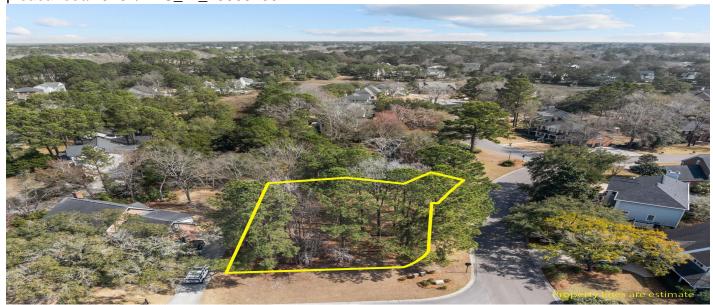

# **501 Chimney Bluff Drive, Mount Pleasant, 29464, SC**

https://searchrealestate.co/properties/501-chimney-bluff-drive/mount-pleasant/sc/29464/MLS\_ID\_25005750

Price - \$1,100,000

Lot Size DOM

0.3200 49 Days

#### **Description**

Located in the sought-after subdivision of Hobcaw Creek Plantation, this is low country living at its finest. Centrally located in Mt Pleasant it is a quick drive to anywhere you want to be and alternate traffic routes for anywhere you don't want to be. Minutes to area beaches, downtown, shopping and the airport. It is the last lot of this caliber available in such a desirable neighborhood. The lot is .32 acres ideal for builders or homebuyers eager to build their dream home in a gorgeous setting. The subdivision is located within a prime school district. Enjoy amenities such as a swimming pool, tennis courts, and dock privileges with access to Hobcaw Creek along with an oyster shack/fire pit and playground. SELLERS ARE MOTIVATED.