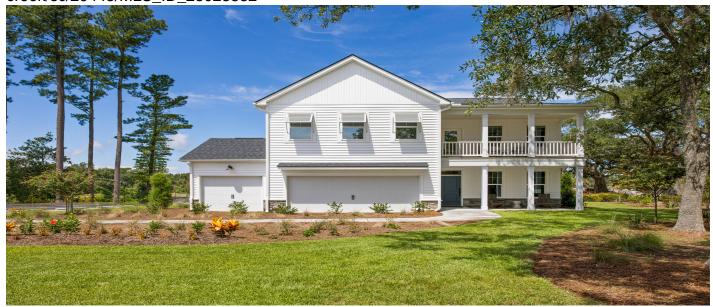

# 5000 Middleton Drive, Goose Creek, 29445, SC

https://searchrealestate.co/properties/5000-middleton-drive/goose-creek/sc/29445/MLS\_ID\_23023832

# **Price - \$487,990**

| Bedrooms | Baths | Half Baths | SqFt | Lot Size | Year Built | DOM      |
|----------|-------|------------|------|----------|------------|----------|
| 4        | 3     | 1          | 2876 | 0.3500   | 2024       | 583 Days |

# **Description**

The Sago is a two-story, single-family home ideal for families wanting a private primary bedroom on the first floor away from the secondary bedrooms on the second floor. The oversized loft provides a play area and a place to keep toys and games hidden upstairs when guests are over. At no additional cost, in the private primary suite located at the back of the home, choose between an oversized shower or a separate shower and soaking tub. Choose a Screened Porch, Covered Porch, Fireplace, or an Enhanced Kitchen and your design options and color palette. Energy Star certified, Indoor airPLUS qualified and HERS rated. HERS score 38.