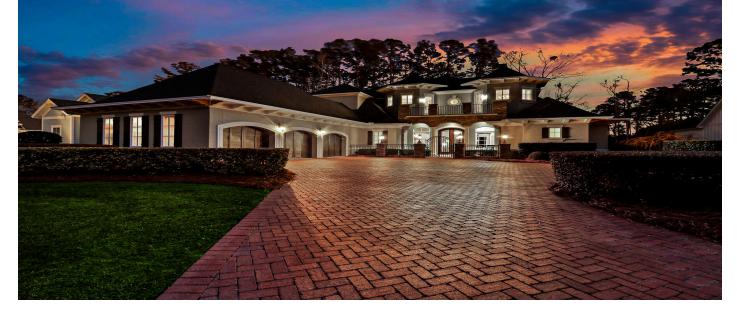

# 50 Clifton Drive Drive, Okatie, 29909, SC

https://searchrealestate.co/properties/50-clifton-drive-drive/okatie/sc/29909/MLS\_ID\_25004901

# Price - \$1,895,000

| Bedrooms | Baths | Half Baths | SqFt | Lot Size | Year Built | DOM      |
|----------|-------|------------|------|----------|------------|----------|
| 6        | 7     | 1          | 5166 | 0.3700   | 2007       | 148 Days |

# Description

Nestled within prestigious Berkeley Hall, this custom-designed Richard Best masterpiece offers luxury, comfort & stunning golf views. Gourmet kitchen dazzles with a 66" SubZero fridge-freezer, GE Monogram 6-burner range, 2 Bosch dishwashers & massive granite island ideal for entertaining. A private outdoor oasis awaits in the 2,200 SF lanai w/heated lap pool, spa & outdoor kitchen w/new grill. Main level boasts a Primary suite w/spa-inspired bath, private office & MIL suite (or studio/fitness rm) whereas upstairs features a Media room & 4 add'l suites. Upgrades: New paint & epoxy garage flr, New double washers/dryers, '21 roof & newer HVACs.