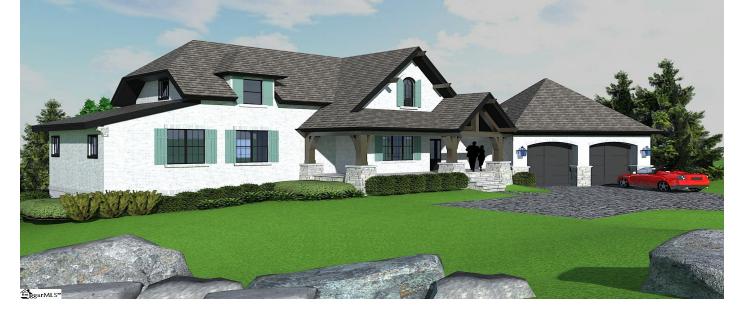

# Description

One of the most exciting opportunities in recent years with a Greenville address! This to-beconstructed custom home by PML Builders with over 25 years of local experience is situated within an exclusive gated community adjacent to Green Valley Country Club featuring only 11 homesites. Enjoy the freedom of selecting your high end finishes and craft your dream home minutes from Travelers Rest and downtown Greenville. Furman University and local attractions such as the Swamp Rabbit Trail and Paris Mountain are virtually at your fingertips with this prime location. If desired, join adjacent Green Valley Country Club and have terrific golf, tennis, and social events just a golf cart ride away! Current proposed plans include a 4br/4.5ba French Country inspired design with an emphasis on outdoor living space to meet the demands of today's buyer. Terrific curb appeal on Lot 10 with the functionality of a daylight basement and multiple outdoor options for decks, terraces, and porches to take advantage of a pristine setting with beautiful surroundings. High level homes within this exclusive enclave command a pricepoint of over 1 million and this is sure to become the next great address. Truly a hidden gem with limited sites remaining. Secure your piece of paradise soon before it's too late!