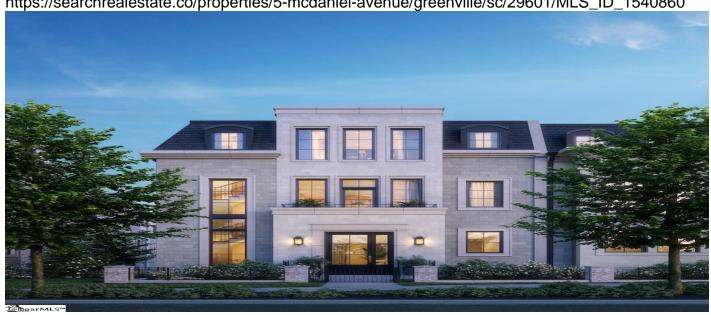

## **Description**

Introducing a new property in the extraordinary new development "The McDaniel". Unit B Floor Plan is front-facing to McBee with rear access from a private road, in the heart of downtown. This residence sets a new standard for luxury living, offering a remarkable blend of elegance, sophistication, and functional design. As you approach this stunning property, you are immediately captivated by its impressive curb appeal and exquisite architectural details. The exterior showcases a harmonious fusion of modern and traditional elements, with a sleek facade of Indiana Silver Limestone, expansive windows, patio, rear deck, and a 290 square foot terrace. Interior features entail 10-foot ceilings, elevator to all levels, two-car garage, wine room, butler pantry, and an open floor plan.