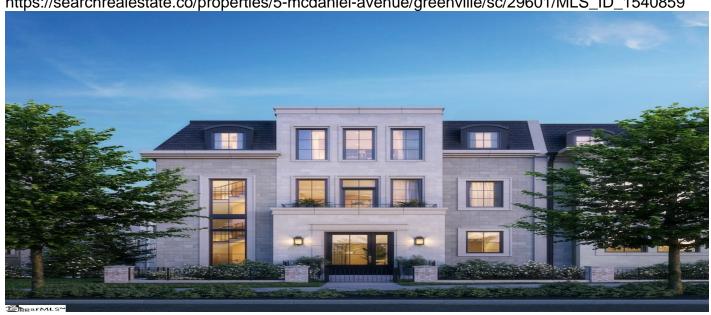

## **Description**

Introducing a new property in the extraordinary new development "The McDaniel". Unit B Floor Plan is front-facing to McBee with rear access from a private road, in the heart of downtown. This residence sets a new standard for luxury living, offering a remarkable blend of elegance, sophistication, and functional design. As you approach this stunning property, you are immediately captivated by its impressive curb appeal and exquisite architectural details. The exterior showcases a harmonious fusion of modern and traditional elements, with a sleek facade of Indiana Silver Limestone, expansive windows, patio, rear deck, and a 290 square foot terrace. Interior features entail 10-foot ceilings, elevator to all levels, two-car garage, wine room, butler pantry, and an open floor plan.