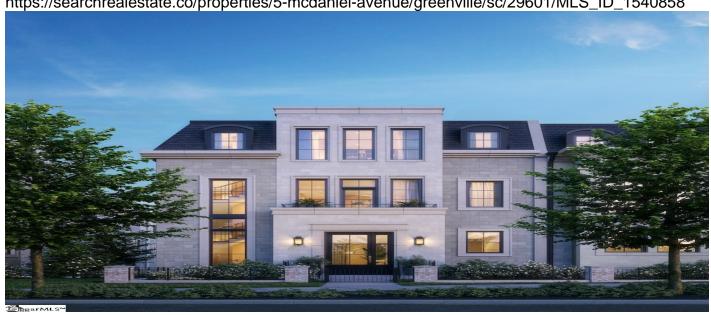

## **Description**

Introducing a new property in the extraordinary new development "The McDaniel". Unit B Floor Plan is front-facing to McBee with rear access from a private road, in the heart of downtown. This residence sets a new standard for luxury living, offering a remarkable blend of elegance, sophistication, and functional design. As you approach this stunning property, you are immediately captivated by its impressive curb appeal and exquisite architectural details. The exterior showcases a harmonious fusion of modern and traditional elements, with a sleek facade of Indiana Silver Limestone, expansive windows, patio, rear deck, and a 290 square foot terrace. Interior features entail 10-foot ceilings, elevator to all levels, two-car garage, wine room, butler pantry, and an open floor plan.