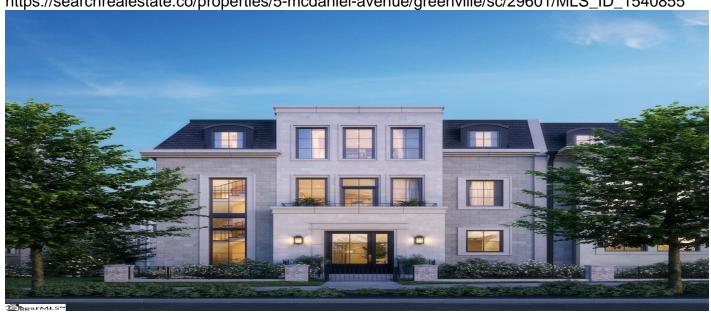

## **Description**

Introducing a new property in the extraordinary new development "The McDaniel". Unit B Floor Plan is front-facing to McBee with rear access from a private road, in the heart of downtown. This residence sets a new standard for luxury living, offering a remarkable blend of elegance, sophistication, and functional design. As you approach this stunning property, you are immediately captivated by its impressive curb appeal and exquisite architectural details. The exterior showcases a harmonious fusion of modern and traditional elements, with a sleek facade of Indiana Silver Limestone, expansive windows, patio, rear deck, and a 290 square foot terrace. Interior features entail 10-foot ceilings, elevator to all levels, two-car garage, wine room, butler pantry, and an open floor plan.