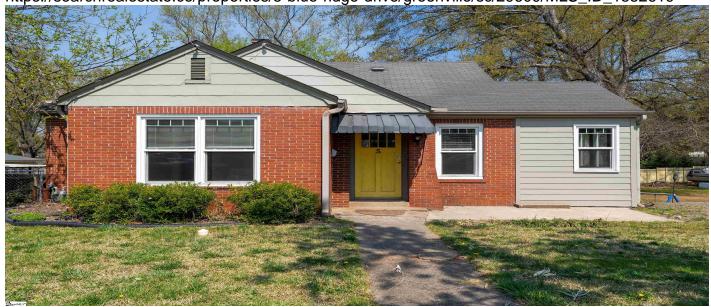

# 5 Blue Ridge Drive, Greenville, 29609, SC

https://searchrealestate.co/properties/5-blue-ridge-drive/greenville/sc/29609/MLS\_ID\_1552619

## **Description**

Charming and updated 3 bedroom, 2 bathroom 1,550 sf bungalow minutes to award-winning downtown Greenville and Travelers Rest, and walking distance to the Swamp Rabbit Trail. Upon entering, you're greeted by original oak hardwood floors, arched doorways and a wood burning fireplace in the den. There's a sunny window-filled flex room off the den that's a perfect home office or sunroom. The kitchen offers a gas stove, painted cabinets and open shelving, large pantry and the adjacent eat-in dining room comfortably seats eight. Two bedrooms including the primary bedroom are on the main level, as well as an updated full bathroom. Follow the hardwoods upstairs and find a private open-concept 300 sf OVERSIZED space with walk-in closet and ensuite full bathroom. This floor has so many options -upstairs primary suite, media room, teenage space or man cave. Last but not least is the 945 SF UNFINISHED WALKOUT BASEMENT WITH INTERIOR AND EXTEROPR ACCESS. The current set-up offers an entrance that comfortably fits a vehicle – easily add a garage door for finished vehicle parking. This area is also a great workshop, storage or finish it out as additional heated/cooled square footage. The backyard is fully fenced and relatively flat – ready made for a pets, a swing set or garden. All this is conveniently located to Cherrydale shopping center with restaurants, grocery stores and retail shopping nearby, and Furman University is a stone's throw away.