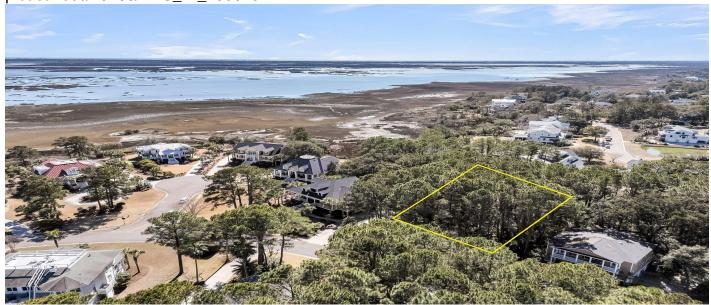

# **Description**

Fantastic lot located in Hamlin Plantation. One of just a few vacant lots. Owner had a tree study done years ago and had plans drafted for a custom home to be put on the lot but never built. One Oak Tree on the property that will not pose a problem for a build. Privacy, Privacy, Privacy - nothing can be built behind this house. HOME next door (4983 Sound View Drive) is owned by this owner, buy the house and have a double lot!