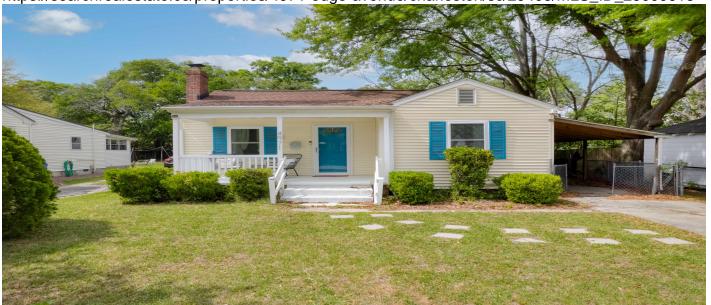

# 4971 Edge Avenue, Charleston, 29405, SC

https://searchrealestate.co/properties/4971-edge-avenue/charleston/sc/29405/MLS\_ID\_25009618

### **Price - \$489,000**

| Bedrooms | Baths | SqFt | Lot Size | Year Built | DOM     |
|----------|-------|------|----------|------------|---------|
| 3        | 2     | 1158 | 0.2000   | 1941       | 43 Days |

### **Description**

Welcome to Park Circle! 4971 Edge Ave is walking distance to schools, shopping & local Park Circle businesses, This charming 3 bedroom, 2 bath home has original hardwood floors, recent interior updates and tons of potential. The master suite is spacious with a recently renovated bathroom Two additional bedrooms share a bathroom with a handicap tub/shower. Attached to the house is a oversized carport that leads to the spacious backyard and two car garage. New windows, interior doors, new HVAC ductwork and plumbing 2022. New roof, tankless water heater, siding & privacy fence - 2017Buyer/buyer's agent to verify anything deemed important such as square footage, flood zone, club memberships, school zone, etc.