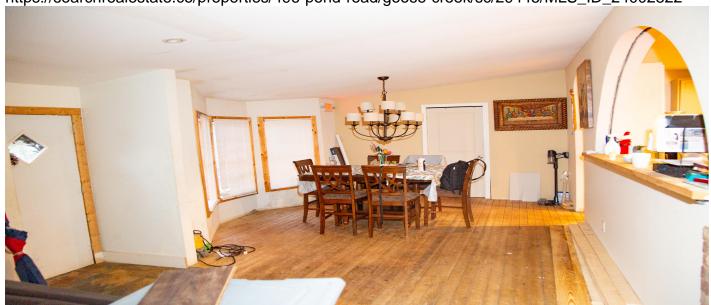

## **Description**

1.24 Acres tucked back into the woods but not far from everything Goose Creek. Currently has a double-wide with work being done to it. New windows, well with new motor, newer roof.Contact for more details quickly. Perfect investment for someone looking to get survey for easement, bring their own trailer or finish construction. Beautiful woods behind property. Nearby comps show great potential. Bring your best offer today!