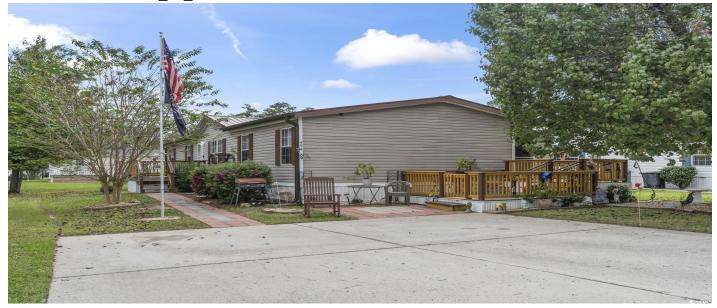

# 494 Folly Estates Dr., Myrtle Beach, 29588, SC

https://searchrealestate.co/properties/494-folly-estates-dr/myrtle-beach/sc/29588/MLS\_ID\_2423127

# **Price - \$135,000**

| Bedrooms | Baths | SqFt | Year Built | DOM      |
|----------|-------|------|------------|----------|
| 3        | 2     | 1568 | 2003       | 258 Days |

# **Description**

This nicely remodeled 3-bedroom, 2-bathroom home is located just 10 minutes to the Beach. The home boasts new kitchen cabinets 2023, Quartz countertops 2023 and LVP 2023 flooring in the kitchen, living room and family room. All updated stainless appliances 2023 convey, along with washer and dryer 2021. The metal roof was installed in 2021. Shed located in backyard conveys in sale. Lot rent is 575.00 per month and includes 2 parking spots. White refrigerator does not convey in sale. Buyer must apply for approved residence at Folly estates after accepted offer and request a pet application if needed. Mobile home is being auctioned.