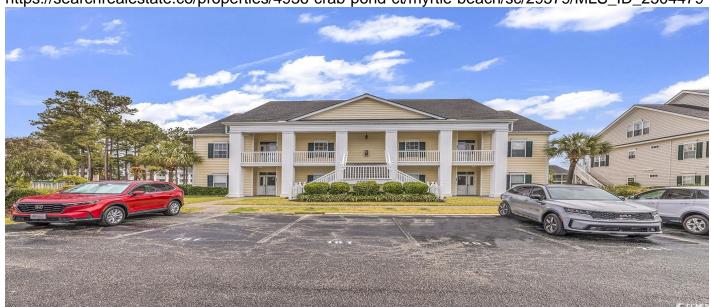

#### **Description**

Don't miss this opportunity to own one of the rarest units in Windsor Green. This completely renovated two story 4 bedroom, 3 bathroom condo features a spacious open floor plan with tons of natural light in the main living areas with tall vaulted ceilings, upgraded flooring, and a grand foyer as you enter! The kitchen is equipped with soft close shaker cabinets, stainless steel appliances, quartz countertops, a breakfast bar, and a dining area connected to the living room by a double sided fireplace. Each bedroom features plenty of closet space and easy access to a bathroom, while the primary bedroom also includes beautiful tray ceilings, a walk-in closet, and en-suite bath with double sink vanities, an oversized whirlpool tub, and walk-in shower. A bonus room upstairs can be used as an office, additional living area, play room, or another bedroom! Enjoy afternoons relaxing on your huge screened in porch, or on the open deck area, both overlooking the pond. Windsor Green offers a community pool, playground for kids, and is perfectly situated close to schools, groceries, post office, and all of the Grand Strand's finest dining, shopping, golf, and entertainment attractions. You won't want to miss this. Schedule your showing today!