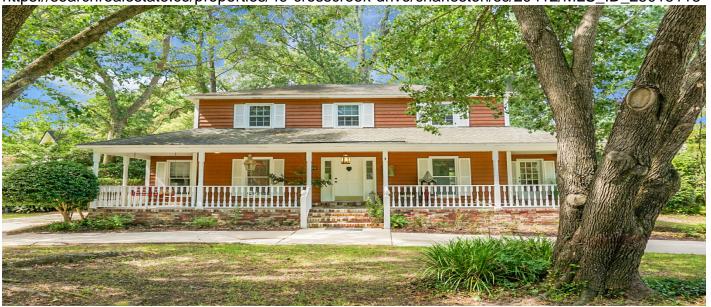

# 49 Crosscreek Drive, Charleston, 29412, SC

https://searchrealestate.co/properties/49-crosscreek-drive/charleston/sc/29412/MLS\_ID\_25015118

# **Price - \$618,900**

| Bedrooms | Baths | Half Baths | SqFt | Lot Size | Year Built | DOM     |
|----------|-------|------------|------|----------|------------|---------|
| 3        | 2     | 1          | 1586 | 0.2400   | 1980       | 56 Days |

## **Description**

JUST REDUCED \$30,000 FOR A QUICK SALE!!!! This is a wonderful, quaint inviting home situated on a corner lot in a well established neighborhood. The home has a terrific wrap around porch. This is home has ZERO carpet throughout. The kitchen is fully equipped with all brand new stainless steel appliances. The crawl space has all brand new AC air ducts. This property is only minutes to Folly Beach, a golf course, boat landings, shopping, hospitals, doctors offices, and recreational areas. This home is 5 minutes to downtown Charleston, 7 mins to MUSC and Roper Hospital, 15 mins to Folly Beach, 21 mins to BOEING, TANGER OUTLETS, Charleston Int'l Airport & Joint Base Charleston USAF, 20 mins to USCG Station in N CHS & 4 Mins to Tradd St location, 30 mins to Joint Base USN,Island and 30 minutes to Isle of Palms Beach.