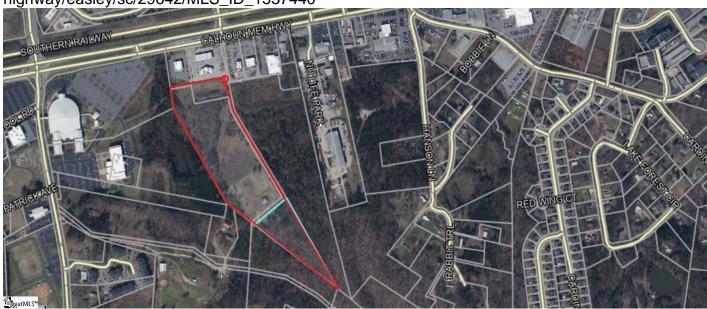

# 4875 Calhoun Memorial Highway, Easley, 29642, SC

https://searchrealestate.co/properties/4875-calhoun-memorial-

highway/easley/sc/29642/MLS\_ID\_1537440

Price - \$5,261,543

Lot Size DOM

18.4900 280 Days

#### **Description**

18.49 acres in the heart of the City of Easley but not in the city! Come see this acreage that is located right off of 123 at Calhoun Memorial Highway and Connector Drive. The property is located at the dead in road that runs between the Quik Trip and Freddy's. With a traffic count of over 38,000 vehicles and an average income in Easley of almost \$60,000 a year what a perfect place for development! Sewer, water, and gas also available. There are several structures on the property currently a home at 2290 square feet of heated/ cooled area and over 5000 square feet total counting the basement. There is an electronic gate at the entrance to the property with fencing around part of the property.