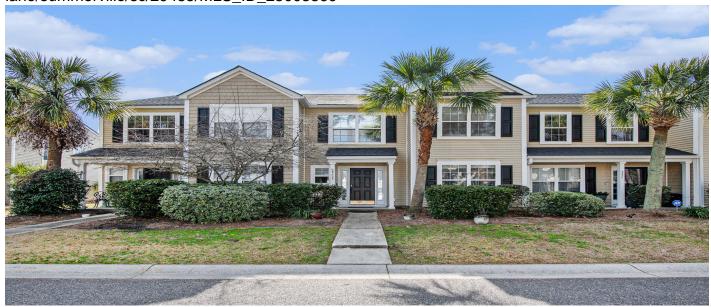

## **Description**

STUNNING CATHEDRAL CEILINGS! HUGE LOFT! DOWNSTAIRS MASTER BEDROOM! DETACHED GARAGE! HOME FRESHLY PAINTED! NEW BEAUTIFUL LUXURY VINYL PLANK FLOORING! STAINLESS STEEL APPLIANCES! BELOW MARKET VALUE!!!!! 3 bedroom 2 1/2 Bathroom Townhome. Huge Living room and Dining room Combo. Large Master down stairs and two guest bedrooms upstairs. Gigantic loft looking over the living area downstairs. Located in Wescott Plantation in The Farms. Great Location! Tons of Amenities! Won't Last Long!!!