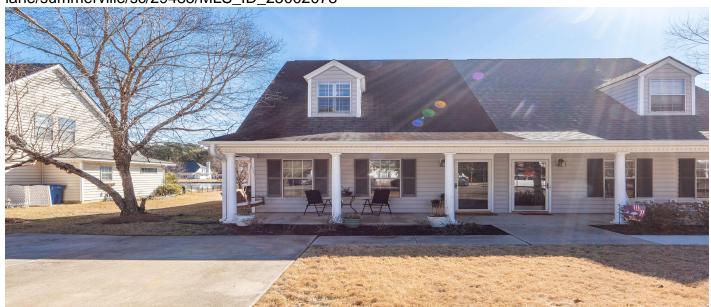

# 4824 Habersham Lane, Summerville, 29485, SC

https://searchrealestate.co/properties/4824-habersham-lane/summerville/sc/29485/MLS\_ID\_25002078

# **Price - \$280,000**

| Bedrooms | Baths | SqFt | Lot Size | Year Built | DOM      |
|----------|-------|------|----------|------------|----------|
| 3        | 2     | 1396 | 0.1000   | 2001       | 116 Days |

## **Description**

This bright and cheery home features a full front porch and a screened back porch with peaceful pond views. This well-thought out floor plan makes great use of square footage! The family room has plenty of space for relaxing and entertaining. The eat-in kitchen, with white cabinets, pantry, plenty of counter space, and a new backsplash has a beautiful pond view. The screened porch can be accessed through the kitchen or downstairs master bedroom's private entrance. The upstairs offers 2 nice sized bedrooms with walk-in closets, ceiling fans and a full bath. All flooring downstairs is LVP. Great location and access to Wescott Plantation's amenities. Don't forget it's zoned for highly sought after Dorchester School District 2 schools. Washer, Dryer, and Refrigerator convey