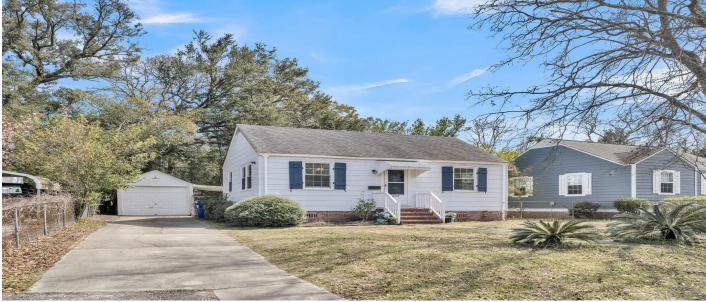

# 4816 Chesterfield Road, North Charleston, 29405, SC

https://searchrealestate.co/properties/4816-chesterfield-road/north-charleston/sc/29405/MLS\_ID\_25005731

#### Description

Welcome home to 4816 Chesterfield Rd, a charming fully-furnished Park Circle bungalow that blends historic character with modern convenience! Nestled on a spacious 0.17-acre lot, this 2bedroom, 1-bathroom gem offers 775 sq. ft. of cozy living space, making it perfect for first-time buyers, downsizers, or investors looking for a prime location. Only steps away from the park! Step inside to beautiful hardwood floors that flow throughout the living area, creating a warm and inviting atmosphere. Brand new HVAC and appliances. The eat-in kitchen is both stylish and functional, with plenty of counter and cabinet space--ideal for preparing meals or entertaining guests.Love spending time outdoors? The backyard is a private oasis with mature trees, a fire pit, and plenty of space to relax or entertain. Plus, with a 1-car garage, parking is a breeze! And let's talk about LOCATIONthis home puts you in the heart of Park Circle, one of Charleston's most vibrant and sought-after communities! You're just minutes from: Park Circle's dining & breweries (Commonhouse Aleworks, EVO Pizzeria, Jackrabbit Filly & more!). Danny Jones Recreation Complex for sports, swimming, and fitness. Riverfront Park, a scenic spot along the Cooper River with trails and event spaces. North Charleston Coliseum & Performing Arts Center, home to concerts, hockey games, comedy shows, and more. Tanger Outlets for shopping galore. Charleston International Airport, just a 10-minute drive away. Don't miss out on this perfect mix of charm, location, and lifestyleschedule your showing today!