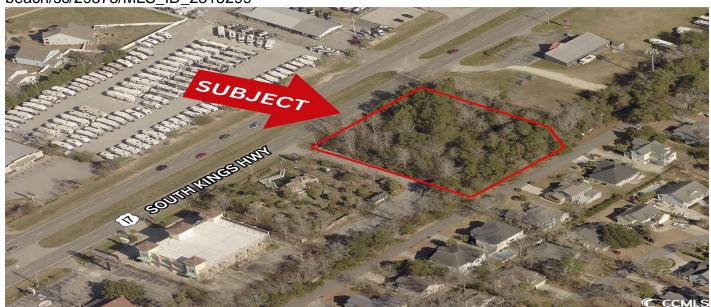

# 4811 South Kings Hwy., Myrtle Beach, 29575, SC

https://searchrealestate.co/properties/4811-south-kings-hwy/myrtle-beach/sc/29575/MLS\_ID\_2315299

Price - \$1,600,000

Lot Size DOM

1.3100 729 Days

# **Description**

OFFERED FOR SALE: Is approximately 1.3 Acres of raw land on Highway 17 Business and ready for development. This Tract is in close proximity to The Market Common, Myrtle Beach State Park, Pirate Land Campground, Myrtle Beach International Airport & Ocean Lakes Campground.