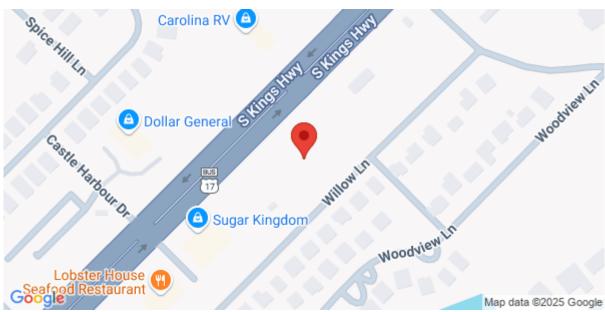

# 4811 South Kings Hwy., Myrtle Beach, 29575, SC

https://searchrealestate.co/properties/4811-south-kings-hwy/myrtle-beach/sc/29575/MLS\_ID\_2315299

Price - \$1,600,000

Lot Size DOM

1.3100 729 Days

## **Check On Site**

https://searchrealestate.co/properties/4811-south-kings-hwy/myrtle-beach/sc/29575/MLS\_ID\_2315299

Location

4811 South Kings Hwy., Myrtle Beach, 29575, SC