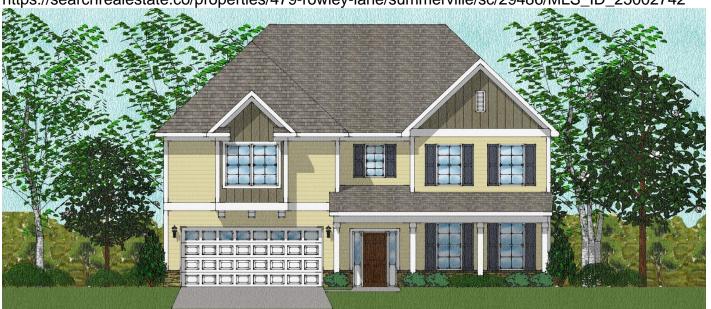

# 479 Rowley Lane, Summerville, 29486, SC

https://searchrealestate.co/properties/479-rowley-lane/summerville/sc/29486/MLS\_ID\_25002742

### **Description**

The stunning and popular Yates is a two-story home with 5 bedrooms and 4 full baths. The large foyer features arched entries that lead to the office and dining room. A pass-through Butler's Pantry from the dining room, leads to the gourmet kitchen, breakfast area, and sunroom. This open and functional kitchen features a breakfast bar, island, and corner pantry. A private additional office or guest bedroom and organizational space are also located downstairs. 3 spacious secondary bedrooms are located upstairs and all feature walk-in closets. A loft area and large laundry room are also located upstairs. The luxurious oversized primary suite features a sitting area, dual closets, and an outstanding mirrored dressing area. The most functional and spacious home located on a pond homesite!