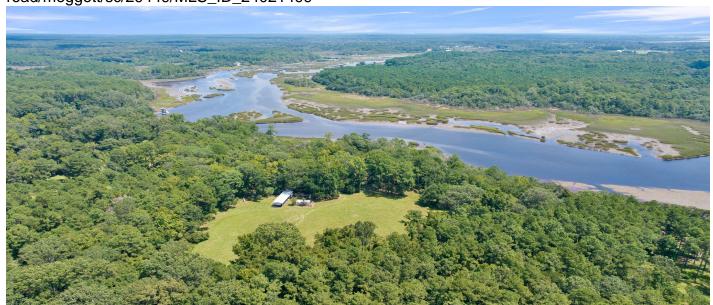

## **Description**

Historic Legacy Property on the Toogoodoo River. Welcome to 4716 Summit Plantation Road, a rare and extraordinary opportunity to own a piece of South Carolina's storied past. This breathtaking 43.4-acre estate, nestled along the serene Toogoodoo River in Meggett, has been cherished and preserved by the same family for 200 years. This unparalleled property features deep water frontage, offering tranquil views and direct access to the river. The landscape is a harmonious blend of open fields, lush woodlands, and well-maintained stables, reflecting the estate's rich agricultural heritage and natural beauty. As the first time this legacy land has been offered for sale in two centuries, it stands as a testament to timeless elegance and historical significance. Whether you envision creating your own sanctuary, continuing its storied tradition, or simply appreciating its enduring charm, this is a rare gem waiting to be discovered. Embrace the opportunity to steward this exceptional piece of history. Contact us today to experience the legacy and potential of this magnificent estate.