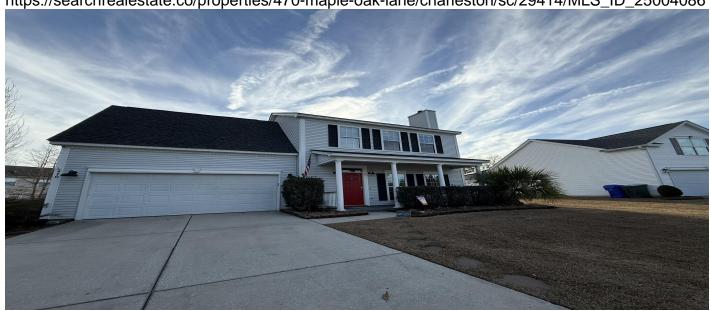

# 470 Maple Oak Lane, Charleston, 29414, SC

https://searchrealestate.co/properties/470-maple-oak-lane/charleston/sc/29414/MLS\_ID\_25004086

# Price - \$510,000

| Bedrooms | Baths | Half Baths | SqFt | Lot Size | Year Built | DOM     |
|----------|-------|------------|------|----------|------------|---------|
| 4        | 2     | 1          | 1761 | 0.2000   | 2003       | 81 Days |

## **Description**

Exceptional Grand Oaks residence offers 4-bedrooms, 2.5 bathrooms, spacious layout and large lot. The screened porch provides an ideal setting for relaxation at any time of day. The backyard is well-suited for entertaining guests of all ages, with ample space for grilling and socializing. The home's configuration includes a large primary bedroom and three additional bedrooms (two smaller, one larger above the garage). Community amenities include a pool walking distance from the the home and nearby tennis courts. Conveniently located, the property is within one mile of Harris Teeter and various restaurants, less than one mile from Bee's Landing Recreation Center, and under two miles from Shadowmoss Golf and Country Club. All information need verification by the buyer and buyers agent.