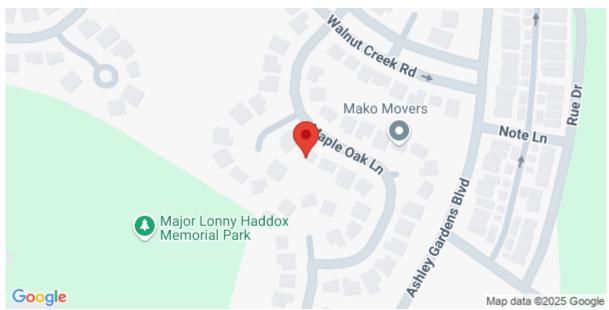

rilling and socializing. The home's configuration includes a large primary bedroom and three additional bedrooms (two smaller, one larger above the garage). Community amenities include a pool walking distance from the the home and nearby tennis courts. Conveniently located, the property is within one mile of Harris Teeter and various restaurants, less than one mile from Bee's Landing Recreation Center, and under two miles from Shadowmoss Golf and Country Club. All information need verification by the buyer and buyers agent.

# **SEE THIS PROPERTY**



## **James Schiller**

Realtor, Brand Name Real Estate

Phone: 18434788061

Email: jameseschiller@gmail.com

## **Check On Site**



https://searchrealestate.co/properties/470-maple-oak-lane/charleston/sc/29414/MLS\_ID\_25004086

# Location



470 Maple Oak Lane, Charleston, 29414, SC