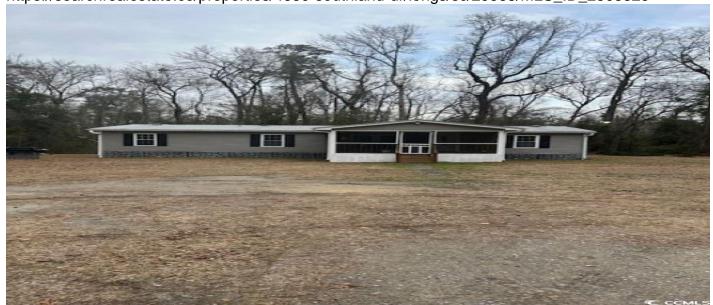

# 4630 Southland Dr., Longs, 29568, SC

https://searchrealestate.co/properties/4630-southland-dr/longs/sc/29568/MLS\_ID\_2503829

## **Description**

Home has new roof. Freshly painted, floorboards have been replaced from pressboard to plywood flooring, all new flooring and carpet. Home fully insulated, new windows on front and sides of home. Gutters and Downspouts around the home. Buried electric. Lovely 15x16 screened in porch. Storage Shed with electric. Home set back on this cleared .60 acre lot. NO HOA. GREAT HOME AND LAND FOR BIG GARDEN, CHICKENS, DOGS, KIDS. LOTS OF PRIVACY. 10 minutes to Myrtle Beach. Easy Access to HWY 22,31 ,17, 9 & 57, Short drive to beaches, shopping. theaters, school & lots of medical facilities within 20 minutes. Country living nearby the city & BEACHES!!!