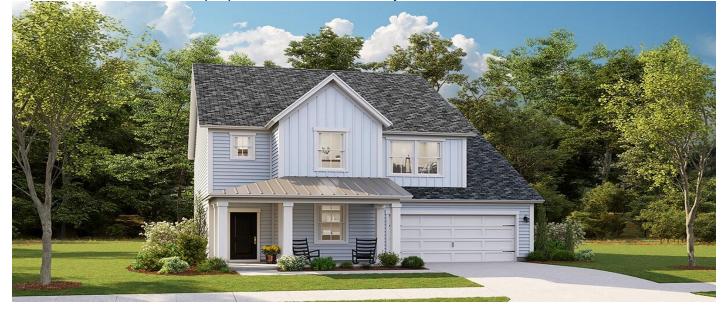

## Price - \$424,395

| Bedrooms | Baths | Half Baths | SqFt | Lot Size | Year Built | DOM      |
|----------|-------|------------|------|----------|------------|----------|
| 5        | 3     | 1          | 2811 | 0.1400   | 2022       | 920 Days |

## Description

This home is an open floor plan with a secondary bedroom and full bathroom on the first floor, great for visiting family or guests. The large center island is great for cooking large dinners and entertaining. The home has a formal dining room in addition to the breakfast nook. The cabinets are white with Lyra Quartz countertops with stainless-steel appliances. The study in the front of the home makes a great home office or reading room. The master retreat is situated upstairs with a large walk in closet. The master bath has a garden tub and separate shower. This home is perfect for many families and is a must see. This brand new home is a connected home, which means no dead spots, and includes a Ring video door bell, Honeywell Wi-Fi smart thermostats, Flo Water shut off Valve, a SmartThis brand new home is a connected home, which means no dead spots, and includes a Ring video door bell, Honeywell Wi-Fi smart thermostats, Flo Water shut off Valve, a Smart Level lock, a MyQ Garage Door Opener, an Eero wireless boosting network, and so much more. Come live with a new connected home.