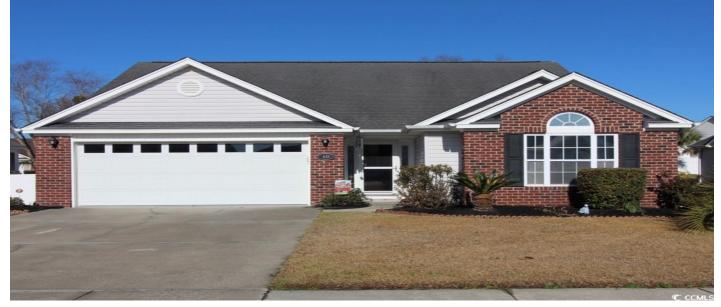

# 449 Pennington Loop, Myrtle Beach, 29588, SC

https://searchrealestate.co/properties/449-pennington-loop/myrtlebeach/sc/29588/MLS\_ID\_2505945

# Description

This 3BR/2BA home with an attached 2-car garage is located in the Queens Harbour community. Split bedroom floor plan with laminate floors throughout the living areas. The kitchen features smooth-top stove, built-in microwave, new countertops & new kitchen sink. The large master bedroom (15.5' x 15') has a spacious walk-in closet. The screened in back porch (14' x 12.5') has clear vinyl sliders to keep the porch warm in the cooler months. New HVAC in March 2022 & New water heater in April 2021. New washer & dryer in 2024. New refrigerator in 2023. There is a generator that is wired to the electrical panel that will convey. Queens Harbour is located off of Hwy 17 Bypass close to the Hwy 544 interchange. Lowe's, Target, Walmart, Lowes Foods, Aldi, Kohl's & numerous dining choices are all within close proximity. It's only a short dive to the Myrtle Beach International Airport, the shores of the Atlantic Ocean and all the amenities the Grand Strand has to offer.