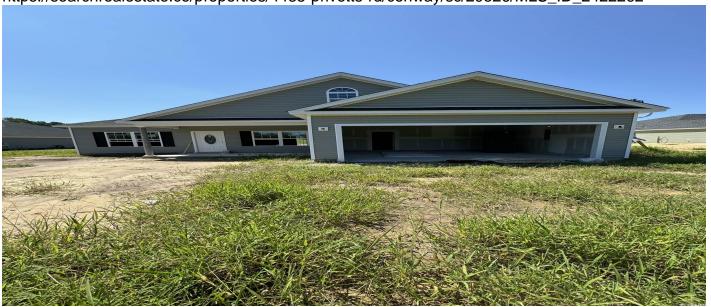

# **Description**

Large 1/2 acre + size lot with no HOA or Deed Restrictions. New Homes, Builder WILL Customize. The Cole Plan features a relaxing front porch, covered rear porch, and patio. Open floor plan, vaulted ceiling in living room. Large kitchen has solid wood 30" cabinets with crown molding, a pantry cabinet, stainless steel appliances (microwave, smooth top stove, dishwasher). Split bedrooms-M bedroom suite has tray ceiling with ceiling fan, large walk-in closet. Main Bathroom has double sinks in raised vanity height, 5' walk in shower, linen closet. Guest bedrooms and bath on the opposite side of the house, 2 hall closets for extra storage. Waterproof, wood-look luxury vinyl plank flooring throughout with carpet in the bedrooms. Spacious finished/painted 2 car garage with automatic door opener, pull downstairs to attic storage above. Upgrades: extra flood lights, detached building. Convenient location, with easy access to HWY 22. Photos are for illustrative purposes only and may be of similar home built elsewhere. Square footage is approximate and not guaranteed. Buyer is responsible for verification.