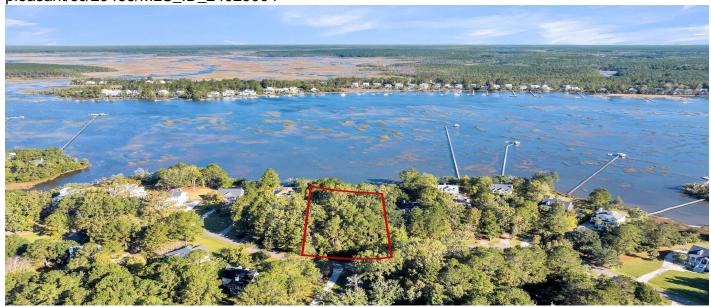

# 442 Commonwealth Road, Mount Pleasant, 29466, SC

https://searchrealestate.co/properties/442-commonwealth-road/mount-pleasant/sc/29466/MLS\_ID\_24029004

**Price - \$615,000** 

Lot Size DOM

0.9200 113 Days

## **Description**

Welcome to this wonderful opportunity to build your dream home on a large lot with a spectacular Wando River view. The Darrell Creek neighborhood offers an abundance of natural beauty in a relaxing environment that is close to excellent schools, shopping, dining, and it is minutes away from historic downtown Charleston and the pristine beaches of Sullivans Island and Isle of Palms. The AMENITY CENTER includes a pool, BBQs, restrooms and an area for community gatherings. This is a boat storage friendly neighborhood.