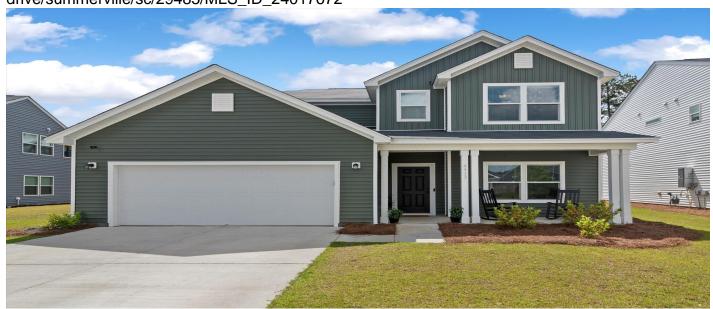

# 4413 Palm Shadow Drive, Summerville, 29485, SC

https://searchrealestate.co/properties/4413-palm-shadow-drive/summerville/sc/29485/MLS\_ID\_24017672

## **Price - \$469,500**

| Bedrooms | Baths | Half Baths | SqFt | Lot Size | Year Built | DOM      |
|----------|-------|------------|------|----------|------------|----------|
| 4        | 2     | 1          | 2364 | 0.1700   | 2023       | 285 Days |

## **Description**

Only minutes to W. Ashley, situated along gorgeous historic Ashley River Rd Palm Shadow offers you an immaculate option that shows like a model. This less than 1 yr old home hasall of it's builder warranty, no lengthy build time, AND a seller buy down! A Private pond/wooded lot plus MANY design center upgrades. Clear pride of ownership in this 4 bed Ashton Woods Lincoln Floor Plan is apparent. The Watson Hill Pool & true resort style amenity center is will be a great place for sun, swim, & socializing. With just minutes to Downtown Summerville and minutes to West Ashley, 25 Min to DT, 30 mins to beaches, convenience to highways, shopping, and bases; its location is idillic for all needs but still offers the rural tranquility you desire. Why choose when you can have access to it all!