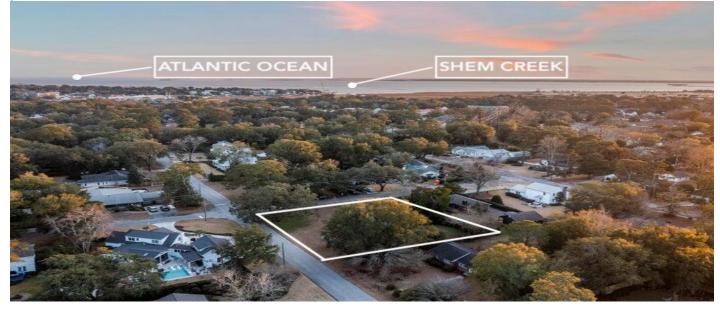

### Description

This is 434 Shannon Drive--where timeless charm meets endless potential.Nestled on a sprawling 0.43-acre corner lot in the heart of The Groves. The yard is a blank canvas for your imagination--room for a pool, a garden oasis, or even an outdoor kitchen under the stars. With so much space to play with, the possibilities are as wide open as the sky above.Just minutes from thesparkling waters of Shem Creek and the buzz of Coleman Boulevard, you'll love being part of The Groves, one of Mount Pleasant's most coveted neighborhoodswhere charm, character, and community meet. Whether you're ready to move right in and make it your own, or dreaming big about your next project, 434 Shannon Drive is more than a houseit's a place to live, grow, and thrive.