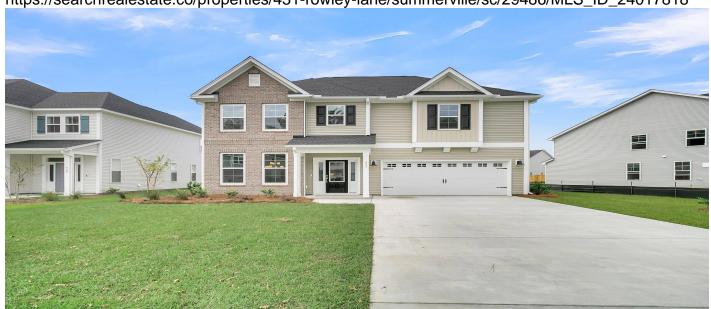

# 431 Rowley Lane, Summerville, 29486, SC

https://searchrealestate.co/properties/431-rowley-lane/summerville/sc/29486/MLS\_ID\_24017818

# Price - \$449,000

| Bedrooms | Baths | Half Baths | SqFt | Lot Size | Year Built | DOM      |
|----------|-------|------------|------|----------|------------|----------|
| 3        | 2     | 1          | 2604 | 0.1700   | 2024       | 377 Days |

## **Description**

The stunning Palmer has three bedrooms and two and half baths. This home features a formal dining room which is adjacent to the foyer and connects to the kitchen and offers the most perfect butlers pantry. The kitchen and breakfast area are located down the hall from the entry and open to the large family room, with gas fireplace and eat in area. This home also offers a sunroom to over look the water of the pond and enjoy the outdoors all year long. Upstairs you have both secondary bedrooms and both feature walk-in closets. The laundry room is conveniently located upstairs, directly across from the large loft area, with access to the primary closet. The large primary suite has a luxurious bath and dual sided closets. This home is located in the award winning Lochton at Cane Bay! Ready now