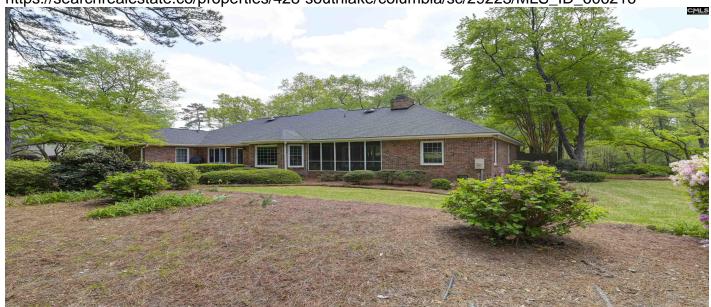

## 428 Southlake, Columbia, 29223, SC

https://searchrealestate.co/properties/428-southlake/columbia/sc/29223/MLS\_ID\_606216

## Price - \$475,000

| Bedrooms | Baths | SqFt | Lot Size | Year Built | DOM     |
|----------|-------|------|----------|------------|---------|
| 3        | 3     | 3324 | 1.2500   | 1980       | 85 Days |

## **Description**

Nestled on a beautifully landscaped 1.25-acre lot, this classic all-brick home offers timeless elegance and unbeatable privacy, with the golf course as your backyard neighbor. A wide circular drive winds through mature landscaping and a grand front yard, creating a true sense of arrival. Inside, the home offers a perfect blend of formal and informal spaces. A gracious formal living room and separate formal dining room are ideal for entertaining, while a cozy den—open to the kitchen—welcomes everyday gatherings and flows seamlessly onto the back deck. The kitchen is thoughtfully positioned to take full advantage of the sweeping golf course views. Just off the main living room, enjoy a spacious screened-in porch for relaxing in comfort, rain or shine. The expansive master suite is tucked away for privacy, complete with a large walk-in closet and a generous en-suite bath. Secondary bedrooms and baths are located on the opposite side of the home, offering a practical and private layout for family or guests. Additional highlights include a combined mudroom and laundry space, perfect for keeping things organized, and a dedicated workshop—ideal for hobbies, storage, or weekend projects. This home combines traditional charm, smart design, and a serene setting in one remarkable package. Disclaimer: CMLS has not reviewed and, therefore, does not endorse vendors who may appear in listings.