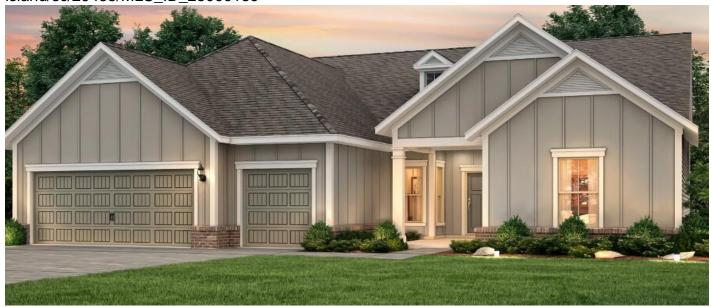

# Price - \$848,990

| Bedrooms | Baths | SqFt | Lot Size | Year Built | DOM      |
|----------|-------|------|----------|------------|----------|
| 3        | 3     | 2430 | 0.7600   | 2025       | 142 Days |

## **Description**

John's Island Newest Luxury Gated Community with Estate Sized Homesites. Quick move in estimated April 2025! The Dunwoody Way is a favorite! It is a 3 bedroom 3 bath on one level with a study as you enter into the foyer. It is a very open concept floor plan with the large gourmet kitchen opening to the great room and eat in cafe. The gourmet kitchen is loaded with upgrades such as quartz countertops, Kitchen Aid stainless steel appliances, bright cabinets and much more. The owners suite is large with an attached owner shower that is enormous and very luxurious. It has 2 additional large bedrooms with bathrooms. This home also includes a large walk up attic that you can enter from the garage. The screened lanai is huge and overlooks the woods. The perfect plan for entertaining