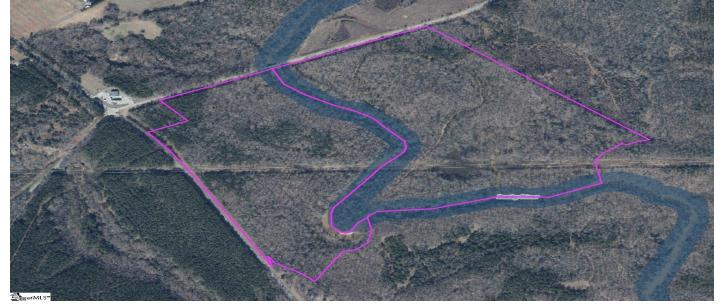

### Description

151.65 wooded acres with frontage on Highway 413 and Highway 28. Rocky River runs through the property. Over 4,291 feet of road frontage and 12,000 feet of Rocky River frontage. Hen Coup Creek is also on the property. Pine and hardwood timber with large bottom land hardwoods along the river area. Public water is available. Perfect for development or to have a farm/recreational property. Only 39 miles to Greenville, South Carolina, and 11 miles to Anderson, South Carolina. Access to Lake Succession by boat, which is a short distance down the river. Opportunities to hunt deer, hogs, turkey, bobwhite quail, and ducks.