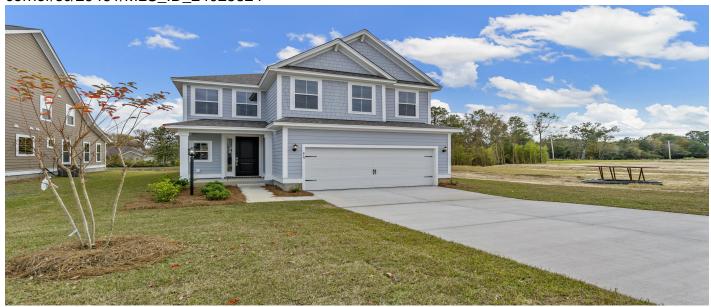

# 424 Grove End Road, Moncks Corner, 29461, SC

https://searchrealestate.co/properties/424-grove-end-road/moncks-corner/sc/29461/MLS\_ID\_24025824

# **Price - \$425,360**

| Bedrooms | Baths | Half Baths | SqFt | Lot Size | Year Built | DOM      |
|----------|-------|------------|------|----------|------------|----------|
| 4        | 3     | 1          | 2474 | 0.1400   | 2025       | 253 Days |

## **Description**

PRICE REFLECTS INCENTIVE!!!! The Windermere! Open Concept! The kitchen boasts ample cabinet & counter space w/a large island & walk-in pantry storage room off the garage entry. The upstairs features a large owner's suite and generous master bath w/ an enormous walk-in closet. All three secondary beds are a nice size with a Jack & Jill bath between bed 2 & 3. It has quartz countertops in kitchen and baths, gas stainless appliances and detailed trim! Don't miss this opportunity to live in one of the newest neighborhoods in Moncks Corner!