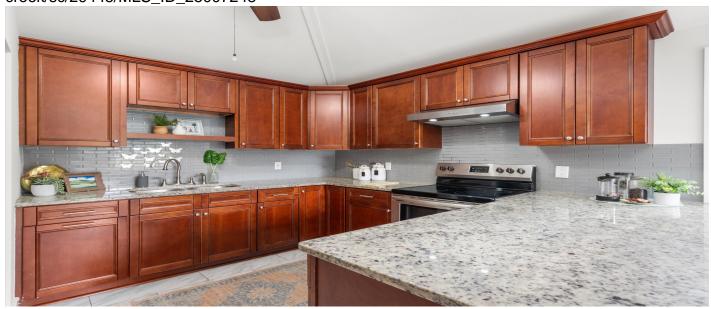

### **Description**

Beautifully renovated large family home in Goose Creek! This home has been generously upgraded- one of the largest homes in Boulder Bluff! Plenty of space for a big family at a great price- it's hard to beat this picture perfect home! Hardi Plank siding and brick, 30 year architectural roof, new windows, newer HVAC- Home is move-in ready! This unique floorplan has 3 toilets and 3 showers! Large storage shed in the fenced backyard with power. Expanded driveway, massive live oaks, and a fenced in yard is ready for any projects or storage needs. No HOA- perfect for those work trucks and trailers!