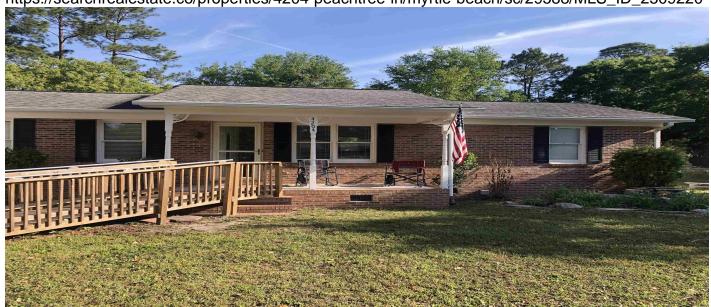

# **Description**

This charming brick home in Peachtree Estates offers a bonus room, a spacious lot with a fenced-in backyard, mature landscaping, and NO HOA fees. It also includes a detached storage shed, an attached storage room, and even a handicap ramp in to the house. If you require an additional bedroom, the room adjacent to the kitchen can be easily converted. The washer/dryer are included. The yard can accommodate an RV. There are two large side gates leading to the backyard. A rock garden is located in front for enjoyment. The home is conveniently situated within short driving distance of beaches, waterway, CCU, Conway Hospital, golf courses, shopping, dining, and entertainment venues. This property is likely to sell quickly at its current price. Additional photographs will be provided soon.