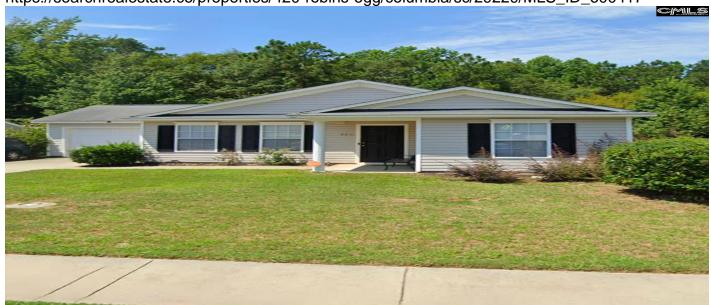

# 420 Robins Egg, Columbia, 29229, SC

https://searchrealestate.co/properties/420-robins-egg/columbia/sc/29229/MLS\_ID\_600417

# **Price - \$235,000**

| Bedrooms | Baths | SqFt | Lot Size | Year Built | DOM      |
|----------|-------|------|----------|------------|----------|
| 3        | 2     | 1543 | 0.2400   | 2006       | 119 Days |

## **Description**

Well-maintained, single-family home. 3Bdr 2Ba, with office, single car garage located in Brookhaven subdivision convenient to shopping, dining and award-winning District 2 schools. Spacious yard that backs to wetlands and no rear neighbors. Large living area open to eat-in kitchen. Large master with walk in closet. Attached outside storage. New HVAC. Home is being sold As-is. Disclaimer: CMLS has not reviewed and, therefore, does not endorse vendors who may appear in listings.